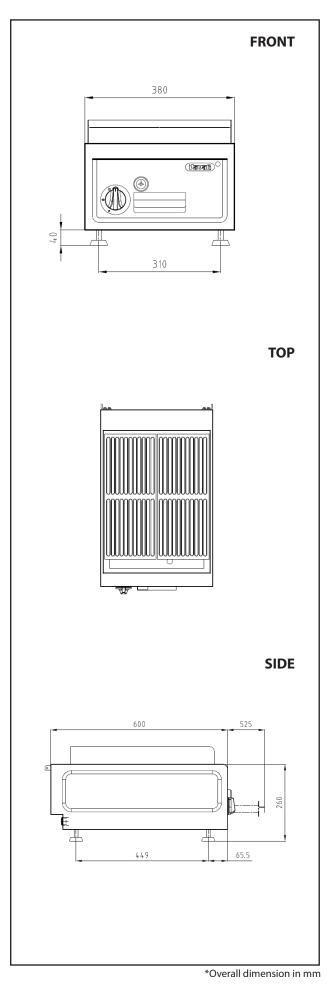

#### **TECHNICAL DATA External Dimensions** Width : 380 mm : 600 mm Depth Height : 260 mm **Cooking Surface** Cooking zones : 360 x 425 mm Gas Power Rating Heat input total : LPG/Natural Gas 7 kW No. of burners : 1 Control type : High - low power control Gas type options : LPG G30, G31 Natural Gas G20, G25 Connections Gas : DN 20 (3/4") Water : N/A : N/A Drain Heat & Steam Emissions Direct heat emission : 2.45 kW Latent heat emission : 2.8 kW Steam emission : 4.12 kg/h PACKAGING DATA Width : 410 mm Depth : 630 mm Height : 380 mm Volume : 0.10 m<sup>3</sup> WEIGHT Net Weight : 38 kg Gross Weight : 40 kg