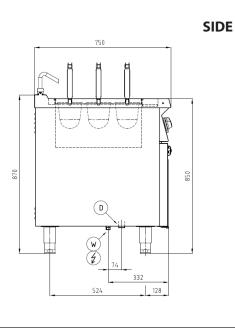

#### **External Dimensions**

Width : 400 mm Depth : 750 mm Height : 850/870 mm

#### Connections

: DN 15 (1/2") Water Drain : DN 25 (1")

#### WEIGHT

Net Weight : 53 kg **Gross Weight** : 67 kg

**TOP** 

\*Overall dimension in mm