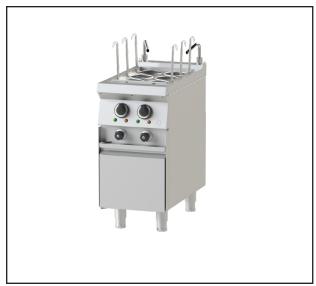

## Modular Cooking - Meritus Electric - Noodle Cooker NEN 26 (ME)

Due to continuous technical development, the image shown may not represent the latest design of the unit.

#### **DESCRIPTION**

Modular electric noodle cooker with 750 mm depth, powered with 7.2 kW immersion heater.

Two, individually temperature-controlled tanks, made of salt-resistant stainless steel. Each tank with a faucet for tank filling, easy operable from the front panel. Designed for continuous and high-speed cooking of noodles, the perfect choice for any Asian restaurants.

# **NEN 26 (ME) Electric - Noodle Cooker**

Modular Cooking - Meritus