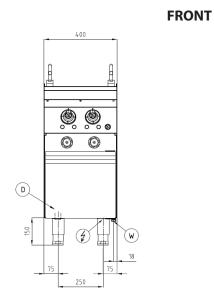

#### **External Dimensions**

Width : 400 mm Depth : 750 mm Height : 850/870 mm

#### Connections

: DN 15 (1/2") Water Drain : DN 25 (1")

#### WEIGHT

Net Weight : 53 kg **Gross Weight** : 67 kg

**TOP** 

\*Overall dimension in mm