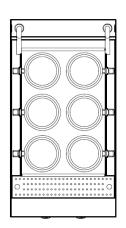

#### MAIN FEATURES

- Powered with 6 x 2.3 kW butterfyl-shaped rod heating element2.
- Capacity up to 20 liters.
- · Usable for six noodle baskets.
- Manual water filling system with knob integrated on the front panel.
- Thermal-cut off when overheated.

#### **INCLUDED ACCESSORIES**

- Noodle basket (6 pcs.).
- Swing door.

#### **Cooking Surface**

Cooking zones : 27 liters, 320 x 475 mm

Heating zones : 2

Control type : Modulating temperature control